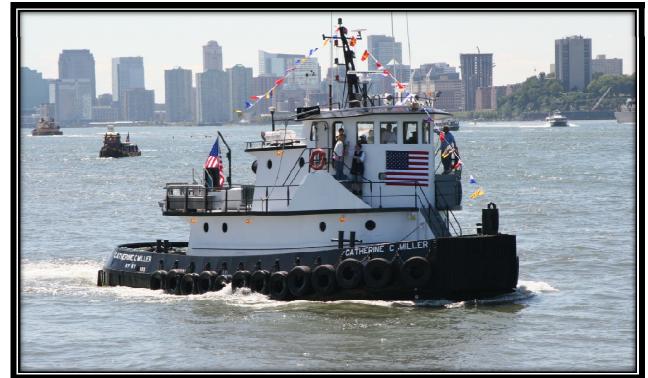

## Catherine C Miller

Home Port Staten Island, NY

**Official** # 643876

Type of Vessel Model Bow Tugboat

**Hull Construction** Steel

Length 65'

Beam 23' 11"

Hull Depth 9'1"

Working Draft 7' 1"

Range 14 Days

**Cruising Speed** 10 KTS

**Top Speed** 12 KTS

Fuel Capacity 20,000 Gallons

**Total Horsepower** 1,500

Call Sign WDD 5389

Navigation Equipment (2) VHFs, Radar, Color depth finder, GPS Plotter, AIS

 $\textbf{Special Equipment} \begin{array}{l} \textbf{SMATCO 44 winch, 100,000Ton Tow hawser 800 FT wire, Crew accommodations for 6,} \\ \textbf{Galley, 4" Fire monitor, Twin screw} \end{array}$ 

Eye Level 22'

Air Draft 34' 6"

Main Engines (2) KTA 19M