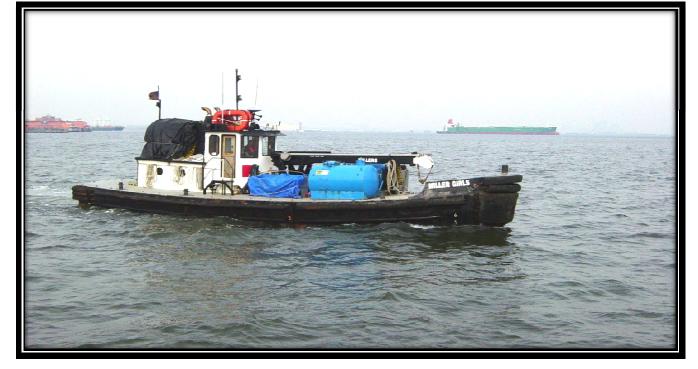

## Miller Girls

Home Port Staten Island, NY

**Official # 959296** 

Type of Vessel Utility/Crane Boat

**Hull Construction** Steel

Length 65'

**Beam** 18'

Draft 5'

Range 3 Days

**Cruising Speed** 9 KTS

**Top Speed** 10 KTS

Fuel Capacity 1,200 Gallons

**Total Horsepower** 460

Main Engines/ Gensets Tier 2 Engines

Call Sign WDD 2245

Navigation Equipment 2 VHFs, Radar, Digital depth finder, GPS plotter

3 Ton hydraulic crane with 40' boom, 20KW generator, 40'×18' Cargo hole, 1,000' oil containment boom, Assortment of Absorbents, 500-gallon waste vac tank 1,000 gallon waste oil tank, Tow bit, 360-degree Fenders, Enclosed heated cabin, Head, Small galley, Accommodations for 2