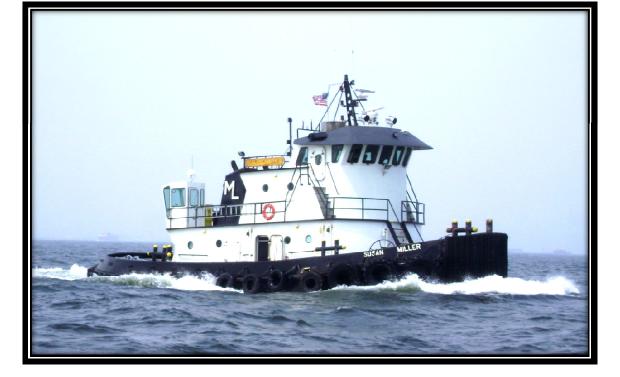

## Susan Miller

Home Port Staten Island, NY

**Official** # 632427

Type of Vessel Model Bow Tugboat

**Hull Construction** Steel

Length 68' 5"

Beam 23' 11"

Hull Depth 9'3"

Working Draft 7' 1"

Range 12 Days

**Cruising Speed** 9.5 KTS

**Top Speed** 11 KTS

Fuel Capacity 14,000 Gallons

**Total Horsepower** 1,500

Call Sign WDC 6990

Navigation Equipment (2) VHFs, Radar, Color depth finder, GPS plotter, AIS

 $\textbf{Special Equipment} \begin{array}{l} \textbf{Push winches, Tow hawser, Crew accommodations for 6, Galley, SMATCO 44 winch with} \\ 50,000 \# \text{Line, Twin screw} \end{array}$ 

Eye Level 22'

Air Draft 32' 7"

Main Engines (2) KTA 19M