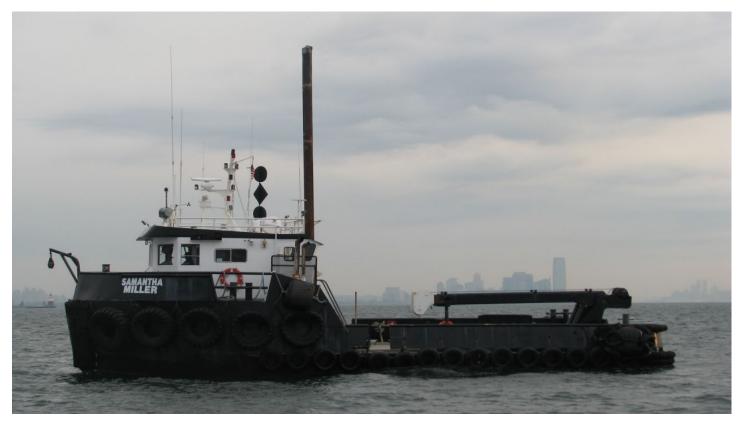

## Samantha Miller

Home Port Staten Island, NY

**Official** # D641114

**Passenger Count** 16

Type of Vessel Utility/Crane, Off-shore Supply Vessel

**Hull Construction** Steel

Length 65'

**Beam** 26'

Draft 7'6"

Air Draft 28' 7"

Range 30 Days

**Cruising Speed** 9 KTS

**Top Speed** 11 KTS

Fuel Capacity 12,000 Gallons

**Total Horsepower** 640

Main Engines / Gensets Tier 2 Engines

Call Sign WDC 4297

**Navigation Equipment** (2) VHFs, Radar, Color depth finder, GPS plotter, SSB, Aft steering station

Self spudding, 14 Ton hydraulic crane with 50' boom, hydraulic system 23 GPH @ 2500 PSI, Deck winch, Fire monitor 350 GPH @ 90 PSI, Fire hose

**Special Equipment** Two 1-1/2" 300' Hose, 100 Gallons/minute, Bow davit/anchor winch, Stern davit, Ballast 12,000 Gallons, Potable water 10,000 Gallons,

Welding/cutting station, Crew accommodations for 6, Full galley, Head