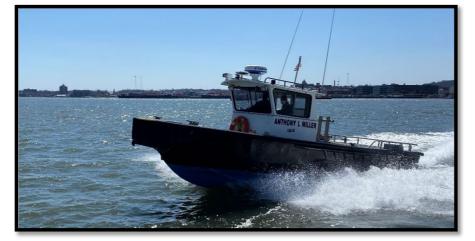

## JET WORKBOAT ANTHONY L MILLER

| DIMENSIONS               |                     | ACCOMODATIONS            |
|--------------------------|---------------------|--------------------------|
| LENGTH 36ft 8in          | 11.17 m             | CERTIFIED TO CARRY 6     |
| BEAM 11ft                | 3.35 m              |                          |
| LIGHT DRAFT 2 ft         | .609 m              | PERFORMANCE              |
| AIR DRAFT 10 ft 6in      | 3.2 m               | MAXIMUM SPEED 25 KNOTS   |
|                          |                     | CRUISING SPEED 20 KNOTS  |
| CAPACITIES               |                     |                          |
| FUEL CAPACITY 75 USG     | .283 m <sup>3</sup> | MACHINERY                |
|                          |                     | MAIN ENGINES CAT 3126    |
| CARGO DECK               |                     | TOTAL HORSEPOWER 313 HP  |
| TONNAGE 1 US Ton         | .907 LT             | PROPULSION JET PROPELLED |
| LENGTH 11 ft             | 3.35 m              | GENERATORS NO            |
| WIDTH 9 ft               | 2.74 m              | RUDDER N/A               |
| CLEAR SPACE 99 sqft      | 9.19 sq m           |                          |
|                          |                     | SPECIAL EQUIPMENT        |
| ELECTRONICS AND CONTROLS |                     | ANCHOR (1) - 22LB        |
| GPS YES                  |                     | LIFE RAFTS NO            |
| RADAR YES                |                     | A/C & HEATER NO          |
| SSB RADIO NO             |                     | FIRE MONITOR NO          |
| VHF YES                  |                     | STROBE LIGHTS YES        |
| LOAD HAILER NO           |                     |                          |
| FATHOMETER YES           |                     | GENERAL                  |
| CHARTPLOTTER YES         |                     | OWNER MILLER LAUNCH INC  |
| AIS NO                   |                     | BUILDER MOBILE, AL       |
|                          |                     | YEAR BUILT 1992          |
| TONNAGE                  |                     | OFFICIAL NUMBER 985516   |
|                          |                     |                          |