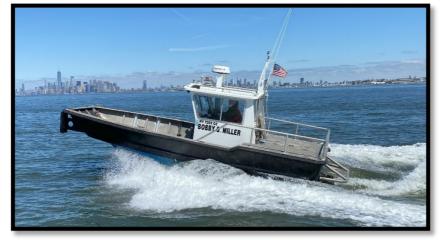

## WORKBOAT BOBBY G MILLER

| DIMENSIONS               |                     | ACCOMODATIONS                    |
|--------------------------|---------------------|----------------------------------|
| LENGTH 26 ft             | 7.92 m              | CERTIFIED TO CARRY 6             |
| BEAM 10ft                | 3.04 m              |                                  |
| LIGHT DRAFT 2 ft 6 in    | .762 m              | PERFORMANCE                      |
| AIR DRAFT 10 ft 2in      | 3.09 m              | MAXIMUM SPEED 26 KNOTS           |
|                          |                     | CRUISING SPEED 22 KNOTS          |
| CAPACITIES               |                     |                                  |
| FUEL CAPACITY 75 USG     | .283 m <sup>3</sup> | MACHINERY                        |
|                          |                     | MAIN ENGINES (2) YANMAR 4LHA-DTP |
| CARGO DECK               |                     | TOTAL HORSEPOWER 294 HP          |
| TONNAGE .25 Ton          | .22 LT              | PROPULSION MERCURY I/O           |
| LENGTH 11 ft             | 3.35 m              | GENERATORS N/A                   |
| WIDTH 9 ft               | 2.74 m              | RUDDER N/A                       |
| CLEAR SPACE 99 sqft      | 9.19 sq m           |                                  |
|                          |                     | SPECIAL EQUIPMENT                |
| ELECTRONICS AND CONTROLS |                     | ANCHOR (2) 22 LB                 |
| GPS YES                  |                     | LIFE RAFTS NO                    |
| RADAR YES                |                     | A/C & HEATER NO                  |
| SSB RADIO NO             |                     | FIRE MONITOR NO                  |
| VHF YES                  |                     | STROBE LIGHTS YES                |
| LOAD HAILER NO           |                     |                                  |
| FATHOMETER YES           |                     | GENERAL                          |
| CHARTPLOTTER YES         |                     | OWNER MILLER LAUNCH INC          |
| AIS NO                   |                     | BUILDER MUNSON BOAT              |
|                          |                     | YEAR BUILT 1991                  |
|                          |                     |                                  |
| GROSS TONNAGE            |                     | FLAG USA                         |
| NET TONNAGE              |                     | USCG                             |
| OPTIONAL EQUIPMENT       |                     |                                  |
|                          |                     |                                  |