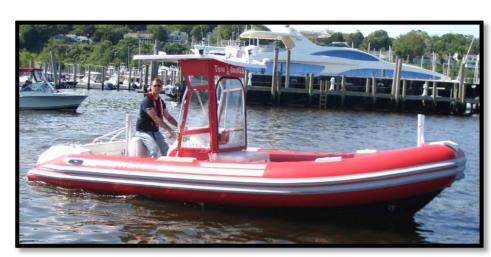

# RIB BOAT CAROL MILLER

6.85 m

2.74 m

.457 m

.264 m<sup>3</sup>

#### GENERAL

OWNER MILLER TOWING & SALVAGE INC BUILDER NAUTICA YEAR BUILT 2007 OFFICIAL NUMBER NY 9554 GF FLAG USA USCG