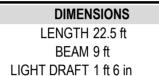

# RIB BOAT CAROL MILLER

6.85 m

2.74 m

.457 m

.264 m<sup>3</sup>

## ACCOMODATIONS

CERTIFIED TO CARRY 6

## PERFORMANCE

MAXIMUM SPEED 21 KNOTS CRUISING SPEED 18 KNOTS

#### MACHINERY

MAIN ENGINES YANMAR 4LH-STE TOTAL HORSEPOWER 230 HP PROPULSION JET GENERATORS N/A RUDDER N/A

#### SPECIAL EQUIPMENT

ANCHOR YES LIFE RAFTS NO A/C & HEATER NO SALVAGE PUMP YES STROBE LIGHTS YES COMMERCIAL TOW KIT YES

#### GENERAL

OWNER MILLER TOWING & SALVAGE INC BUILDER NAUTICA YEAR BUILT 2007 OFFICIAL NUMBER NY 9554 GF FLAG USA USCG



## CAPACITIES

FUEL CAPACITY 70 USG

### **ELECTRONICS AND CONTROLS**

GPS YES RADAR NO SSB RADIO NO VHF YES LOAD HAILER NO FATHOMETER YES CHARTPLOTTER YES AIS NO