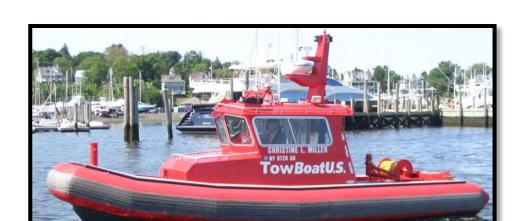

# **RIB BOAT CHRISTINE L MILLER**

| ACCOMODATIONS        |        | DIMENSIONS       |
|----------------------|--------|------------------|
| CERTIFIED TO CARRY 6 | 7.92 m | LENGTH 26 ft     |
|                      | 3.04 m | BEAM 10 ft       |
| PERFORMANCE          | .914 m | LIGHT DRAFT 3 ft |