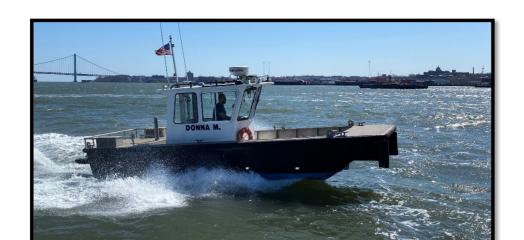

## WORKBOAT

| DONNA MILLER             |                     |                              |
|--------------------------|---------------------|------------------------------|
| DIMENSIONS               |                     | ACCOMODATIONS                |
| LENGTH 26 ft             | 7.92 m              | CERTIFIED TO CARRY 6         |
| BEAM 8.5ft               | 2.59 m              |                              |
| LIGHT DRAFT 2 ft 6 in    | .762 m              | PERFORMANCE                  |
| AIR DRAFT 11 ft 8 in     | 3.55 m              | MAXIMUM SPEED 30 KNOTS       |
|                          |                     | CRUISING SPEED 25 KNOTS      |
| CAPACITIES               |                     |                              |
| FUEL CAPACITY 75 USG     | .283 m <sup>3</sup> | MACHINERY                    |
|                          |                     | MAIN ENGINES YANMAR 4LHA-DTP |
| CARGO DECK               |                     | TOTAL HORSEPOWER 147 HP      |
| TONNAGE .25 Ton          | .22 LT              | PROPULSION MERCURY I/O       |
| LENGTH 8 ft              | 2.43 m              | GENERATORS N/A               |
| WIDTH 7 ft               | 2.13 m              | RUDDER N/A                   |
| CLEAR SPACE 56 sqft      | 5.2 sq m            |                              |
|                          |                     | SPECIAL EQUIPMENT            |
| ELECTRONICS AND CONTROLS |                     | ANCHOR (1) 22 LB             |
| GPS YES                  |                     | LIFE RAFTS NO                |
| RADAR YES                |                     | A/C & HEATER NO              |