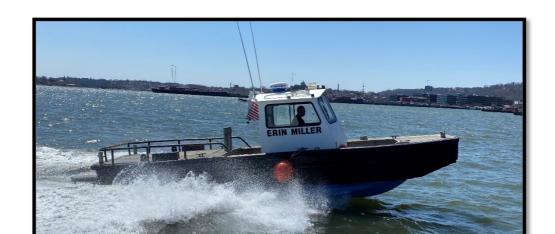

# **JET WORKBOAT ERIN MILLER**

| DIMENSIONS                 |                     | ACCOMODATIONS                                     |
|----------------------------|---------------------|---------------------------------------------------|
| LENGTH 32 ft<br>BEAM 10 ft | 9.75 m<br>3.04 m    | CERTIFIED TO CARRY 6                              |
| LIGHT DRAFT 1 ft           | .304 m              | PERFORMANCE                                       |
| AIR DRAFT 10 ft 10 in      | 3.3 m               | MAXIMUM SPEED 33 KNOTS<br>CRUISING SPEED 29 KNOTS |
| CAPACITIES                 |                     |                                                   |
| FUEL CAPACITY 75 USG       | .283 m <sup>3</sup> | MACHINERY                                         |

### **GENERAL**

OWNER MILLER LAUNCH INC BUILDER WARETOWN, NJ YEAR BUILT 1996 OFFICIAL NUMBER 1049873 FLAG USA **USCG**