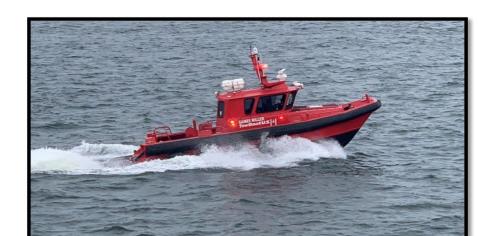

## **RIB BOAT GAINES MILLER**

**DIMENSIONS** LENGTH 38 ft 11.58 m **CERTIFIED TO CARRY 6** 

BEAM 13.5ft 4.11 m LIGHT DRAFT 2 ft 6 in .762 m

**CAPACITIES** 

**FUEL CAPACITY 300 USG**  $1.13 \, \mathrm{m}^3$ 