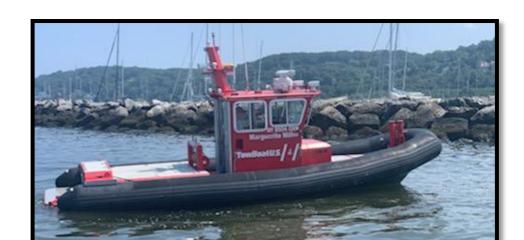

# RIB BOAT

| MIANOGENITE MILLERY |                                           |                         |
|---------------------|-------------------------------------------|-------------------------|
| Ī                   | DIMENSIONS                                | ACCOMODATIONS           |
|                     | LENGTH 28 ft 8.53 m                       | CERTIFIED TO CARRY 6    |
|                     | BEAM 10 ft 3.04 m                         |                         |
|                     | LIGHT DRAFT 1 ft 6 in .457 m              | PERFORMANCE             |
|                     |                                           | MAXIMUM SPEED 33 KNOTS  |
|                     | CAPACITIES                                | CRUISING SPEED 30 KNOTS |
|                     | FUEL CAPACITY 120 USG .454 m <sup>3</sup> |                         |