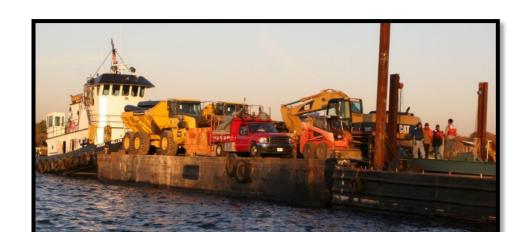

## **FLAT DECK SPUD BARGE**

## ML - 300 \*SELF-SPUDDING CAPABLE

| DIMENSIONS          |        | SPECIAL EQUIPMENT   |
|---------------------|--------|---------------------|
| LENGTH 90 ft        | 27.4 m | SPUD WELLS (2) 16in |
| BEAM 30 ft          | 9.14 m | RAMP NO             |
| DRAFT 1 ft 6 in     | .457 m | MOON POOL 16 in     |
| FREEBOARD 6 ft 6 in | 1.98 m | ROLL ON ROLL OFF NO |
|                     |        |                     |

## CARGO DECK GENERAL

TONNAGE 85 Ton/Draft-ft 77.1 LT/Draft-ft
LENGTH 90 ft 27.4 m
WIDTH 30 ft 9.14 m

CLEAR SPACE 2700 sqft 250.8 sq m

**TONNAGE** 

GROSS TONNAGE 181 Ton NET TONNAGE 181 Ton

## **OPTIONAL EQUIPMENT**

SPUD WINCH DOUBLE DRUM WINCH SPUDS (2) 14 in X 65 ft 7 TON KNUCKLEBOOM SEE PAGE 80 9 TON KNUCKLEBOOM SEE PAGE 79 OWNER MILLER LAUNCH INC BUILDER NEW HAVEN CT YEAR BUILT 2000 OFFICIAL NUMBER 1109457 FLAG USA USCG