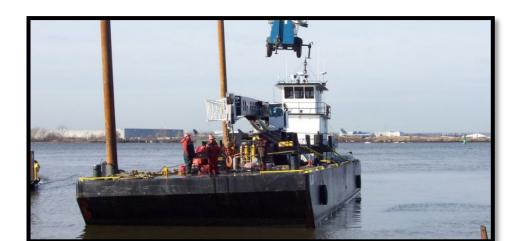

## FLAT DECK SPUD BARGE ML - 400

| DIMENSIONS          |        | SPECIAL EQUIPMENT    |
|---------------------|--------|----------------------|
| LENGTH 90 ft        | 27.4 m | SPUD WELLS (2) 16 in |
| BEAM 30 ft          | 9.14 m | RAMP NO              |
| DRAFT 1 ft 6 in     | .457 m | MOON POOL NO         |
| FREEBOARD 6 ft 6 in | 1.98 m | ROLL ON ROLL OFF NO  |

## CARGO DECK GENERAL

TONNAGE 85 Ton/Draft-ft 77.1 LT/Draft-ft
LENGTH 90 ft 27.4 m
WIDTH 30 ft 9.14 m
CLEAR SPACE 2700 sqft 250.8 sq m

**TONNAGE** 

GROSS TONNAGE 181 Ton NET TONNAGE 181 Ton

## **OPTIONAL EQUIPMENT**

SPUD WINCH NO SPUDS (2) 14 in x 42 ft 7 TON KNUCKLEBOOM SEE PAGE 80 9 TON KNUCKLEBOOM SEE PAGE 79 OWNER MILLER LAUNCH INC BUILDER NEW HAVEN CT YEAR BUILT 2006 OFFICIAL NUMBER 1187291 FLAG USA USCG