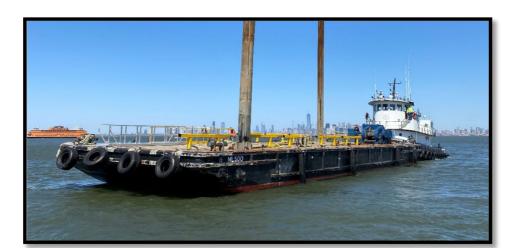

## **FLAT DECK SPUD BARGE**

## ML - 500 \*SELF-SPUDDING CAPABLE

| DIMENSIONS          |        | SPECIAL EQUIPMENT    |
|---------------------|--------|----------------------|
| LENGTH 110 ft       | 33.5 m | SPUD WELLS (2) 24 in |
| BEAM 32 ft          | 9.75 m | RAMP NO              |
| DRAFT 1 ft 6 in     | .457 m | MOON POOL 16 in      |
| FREEBOARD 6 ft 6 in | 1.98 m | ROLL ON ROLL OFF NO  |
| CARGO DECK          |        | GENERAL              |

TONNAGE 100 Ton/Draft-ft 90.7 LT/Draft-ft

LENGTH 110 ft 33.5 m

WIDTH 32 ft 9.75 m

CLEAR SPACE 3520 sqft 327 sq m OFFICE

BUILDER MORGAN CITY, LA YEAR BUILT 1952 OFFICIAL NUMBER 1188337 FLAG USA USCG

OWNER MILLER LAUNCH INC