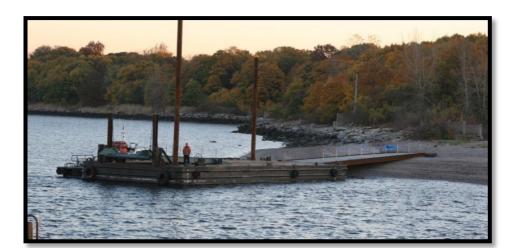

## **BEACH LANDING RAMP/ CRANE BARGE**

ML - 600 \*SELF-SPUDDING CAPABLE

| DIMENSIONS     |        | SPECIAL EQUIPMENT                      |
|----------------|--------|----------------------------------------|
| LENGTH 72 ft   | 21.9 m | SPUD WELLS (4) 22 in                   |
| BEAM 36 ft     | 10.9 m | BEACH RAMP 16 ft X 60 ft - 50 Ton      |
| DRAFT 2 ft     | .609 m | TRANSITION RAMP 14 ft X 35 ft - 50 Ton |
| FREEBOARD 4 ft | 1.21 m | ROLL ON ROLL OFF YES                   |

**CARGO DECK GENERAL** 

TONNAGE 85 Ton/Draft-ft 77.1 LT/Draft-ft LENGTH 72 ft 21.9 m WIDTH 36 ft 10.9 m YEAR BUILT OFFICIAL NUMBER CLEAR SPACE 2592 sqft 240.8 sq m

FLAG USA **TONNAGE** USCG

**NET TONNAGE 132 Ton** 