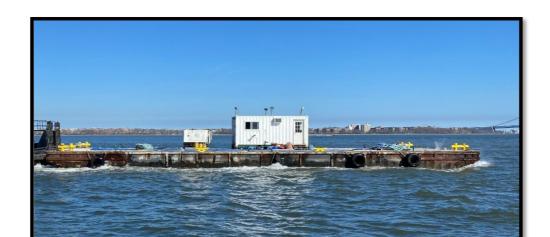

## FLAT DECK WATER BARGE ML - 800

| DIMENSIONS                   | SPECIAL EQUIPMENT                          |
|------------------------------|--------------------------------------------|
| LENGTH 110 ft 33.5 m POTABLE | WATER CAPACITY 434 Ton 393 MT              |
| BEAM 32 ft 9.75 m            | WATER PUMP (2) PUMPS - (2) CONNECTIONS     |
| DRAFT 1 ft 6 in .457 m       | DISCHARGE RATE 200 GPM/LINE 45 Ton/Hr/LINE |
| FREEBOARD 6 ft 6 in 1.98 m   | GENERATOR YES                              |

CARGO DECK GENERAL

TONNAGE 100 Ton/Draft-ft 90.7 LT/Draft-ft
LENGTH 110 ft 33.5 m
WIDTH 32 ft 9.75 m
CLEAR SPACE 3520 sqft 327 sq m

BUILDER YEAR BUILT OFFICIAL NUMBER FLAG USA USCG

OWNER MILLER LAUNCH INC