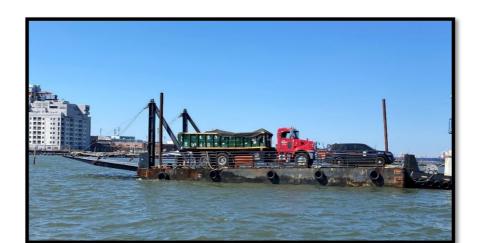

## FLAT DECK TRANSPORTATION RAMP BARGE RAMP BARGE \*SELF-SPUDDING CAPABLE

| DIMENSIONS      |         | SPECIAL EQUIPMENT                 |
|-----------------|---------|-----------------------------------|
| LENGTH 60 ft    | 18.28 m | SPUD WELLS (2) 12 in              |
| BEAM 30 ft      | 9.14 m  | BEACH RAMP 20 ft X 25 ft - 50 Ton |
| DRAFT 1 ft 6 in | .457 m  | TRANSITION RAMP NO                |
| FREEBOARD 4 ft  | .66 m   | ROLL ON ROLL OFF YES              |

CARGO DECK GENERAL

TONNAGE 50 Ton/Draft-ft 178 LT/Draft-ft
LENGTH 60 ft 18.28 m
WIDTH 30 ft 9.14 m

CLEAR SPACE 1800 sqft 167 sq m

**TONNAGE** 

GROSS TONNAGE 75 LT NET TONNAGE 75 LT

## **OPTIONAL EQUIPMENT**

SPUD WINCH (2) DP20 Winches SPUDS (2) 10 in X 20 ft CRANE NO HPU YES OWNER MILLER LAUNCH INC BUILDER MADISON, IN YEAR BUILT 2006 OFFICIAL NUMBER 1192675 FLAG USA USCG