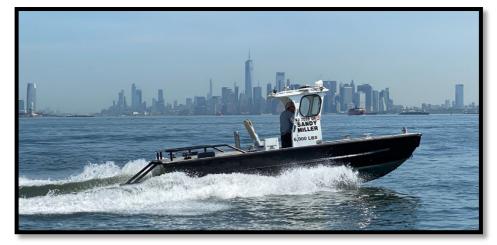

## WORKBOAT SANDY MILLER

| DIMENSIONS                |                     | ACCOMODATIONS                                           |
|---------------------------|---------------------|---------------------------------------------------------|
| LENGTH 21 ft              | 6.4 m               | CERTIFIED TO CARRY 6                                    |
| BEAM 8 ft                 | 2.43 m              |                                                         |
| LIGHT DRAFT 2 ft          | .60 m               | PERFORMANCE                                             |
| AIR DRAFT 6 ft            | 1.8 m               | MAXIMUM SPEED 30 KNOTS<br>CRUISING SPEED 25 KNOTS       |
| CAPACITIES                |                     |                                                         |
| FUEL CAPACITY 75 USG      | .283 m <sup>3</sup> | MACHINERY                                               |
|                           | 0017                | MAIN ENGINES YANMAR 4LHA-DTP<br>TOTAL HORSEPOWER 147 HP |
| TONNAGE .25 Ton           | .22 LT              | PROPULSION MERCURY I/O                                  |
| LENGTH 6 ft<br>WIDTH 7 ft | 1.82 m<br>2.13 m    | GENERATORS N/A<br>RUDDER N/A                            |
| CLEAR SPACE 42 sqft       | 3.9 sq m            | RODDER N/A                                              |
|                           | 5.5 Sq III          | SPECIAL EQUIPMENT                                       |
| ELECTRONICS AND CONTROLS  |                     | ANCHOR (1) 8LB                                          |
| GPS YES                   |                     | LIFE RAFTS NO                                           |
| RADAR YES                 |                     | A/C & HEATER NO                                         |
| SSB RADIO NO              |                     | FIRE MONITOR NO                                         |
| VHF YES                   |                     | STROBE LIGHTS YES                                       |
| LOAD HAILER NO            |                     |                                                         |
| FATHOMETER YES            |                     | GENERAL                                                 |
| CHARTPLOTTER YES          |                     | OWNER MILLER LAUNCH INC                                 |
| AIS NO                    |                     | BUILDER                                                 |
|                           |                     | YEAR BUILT                                              |
| TONNAGE                   |                     | OFFICIAL NUMBER                                         |
| GROSS TONNAGE             |                     | FLAG USA                                                |
| NET TONNAGE               |                     | USCG                                                    |
|                           |                     |                                                         |
|                           |                     |                                                         |